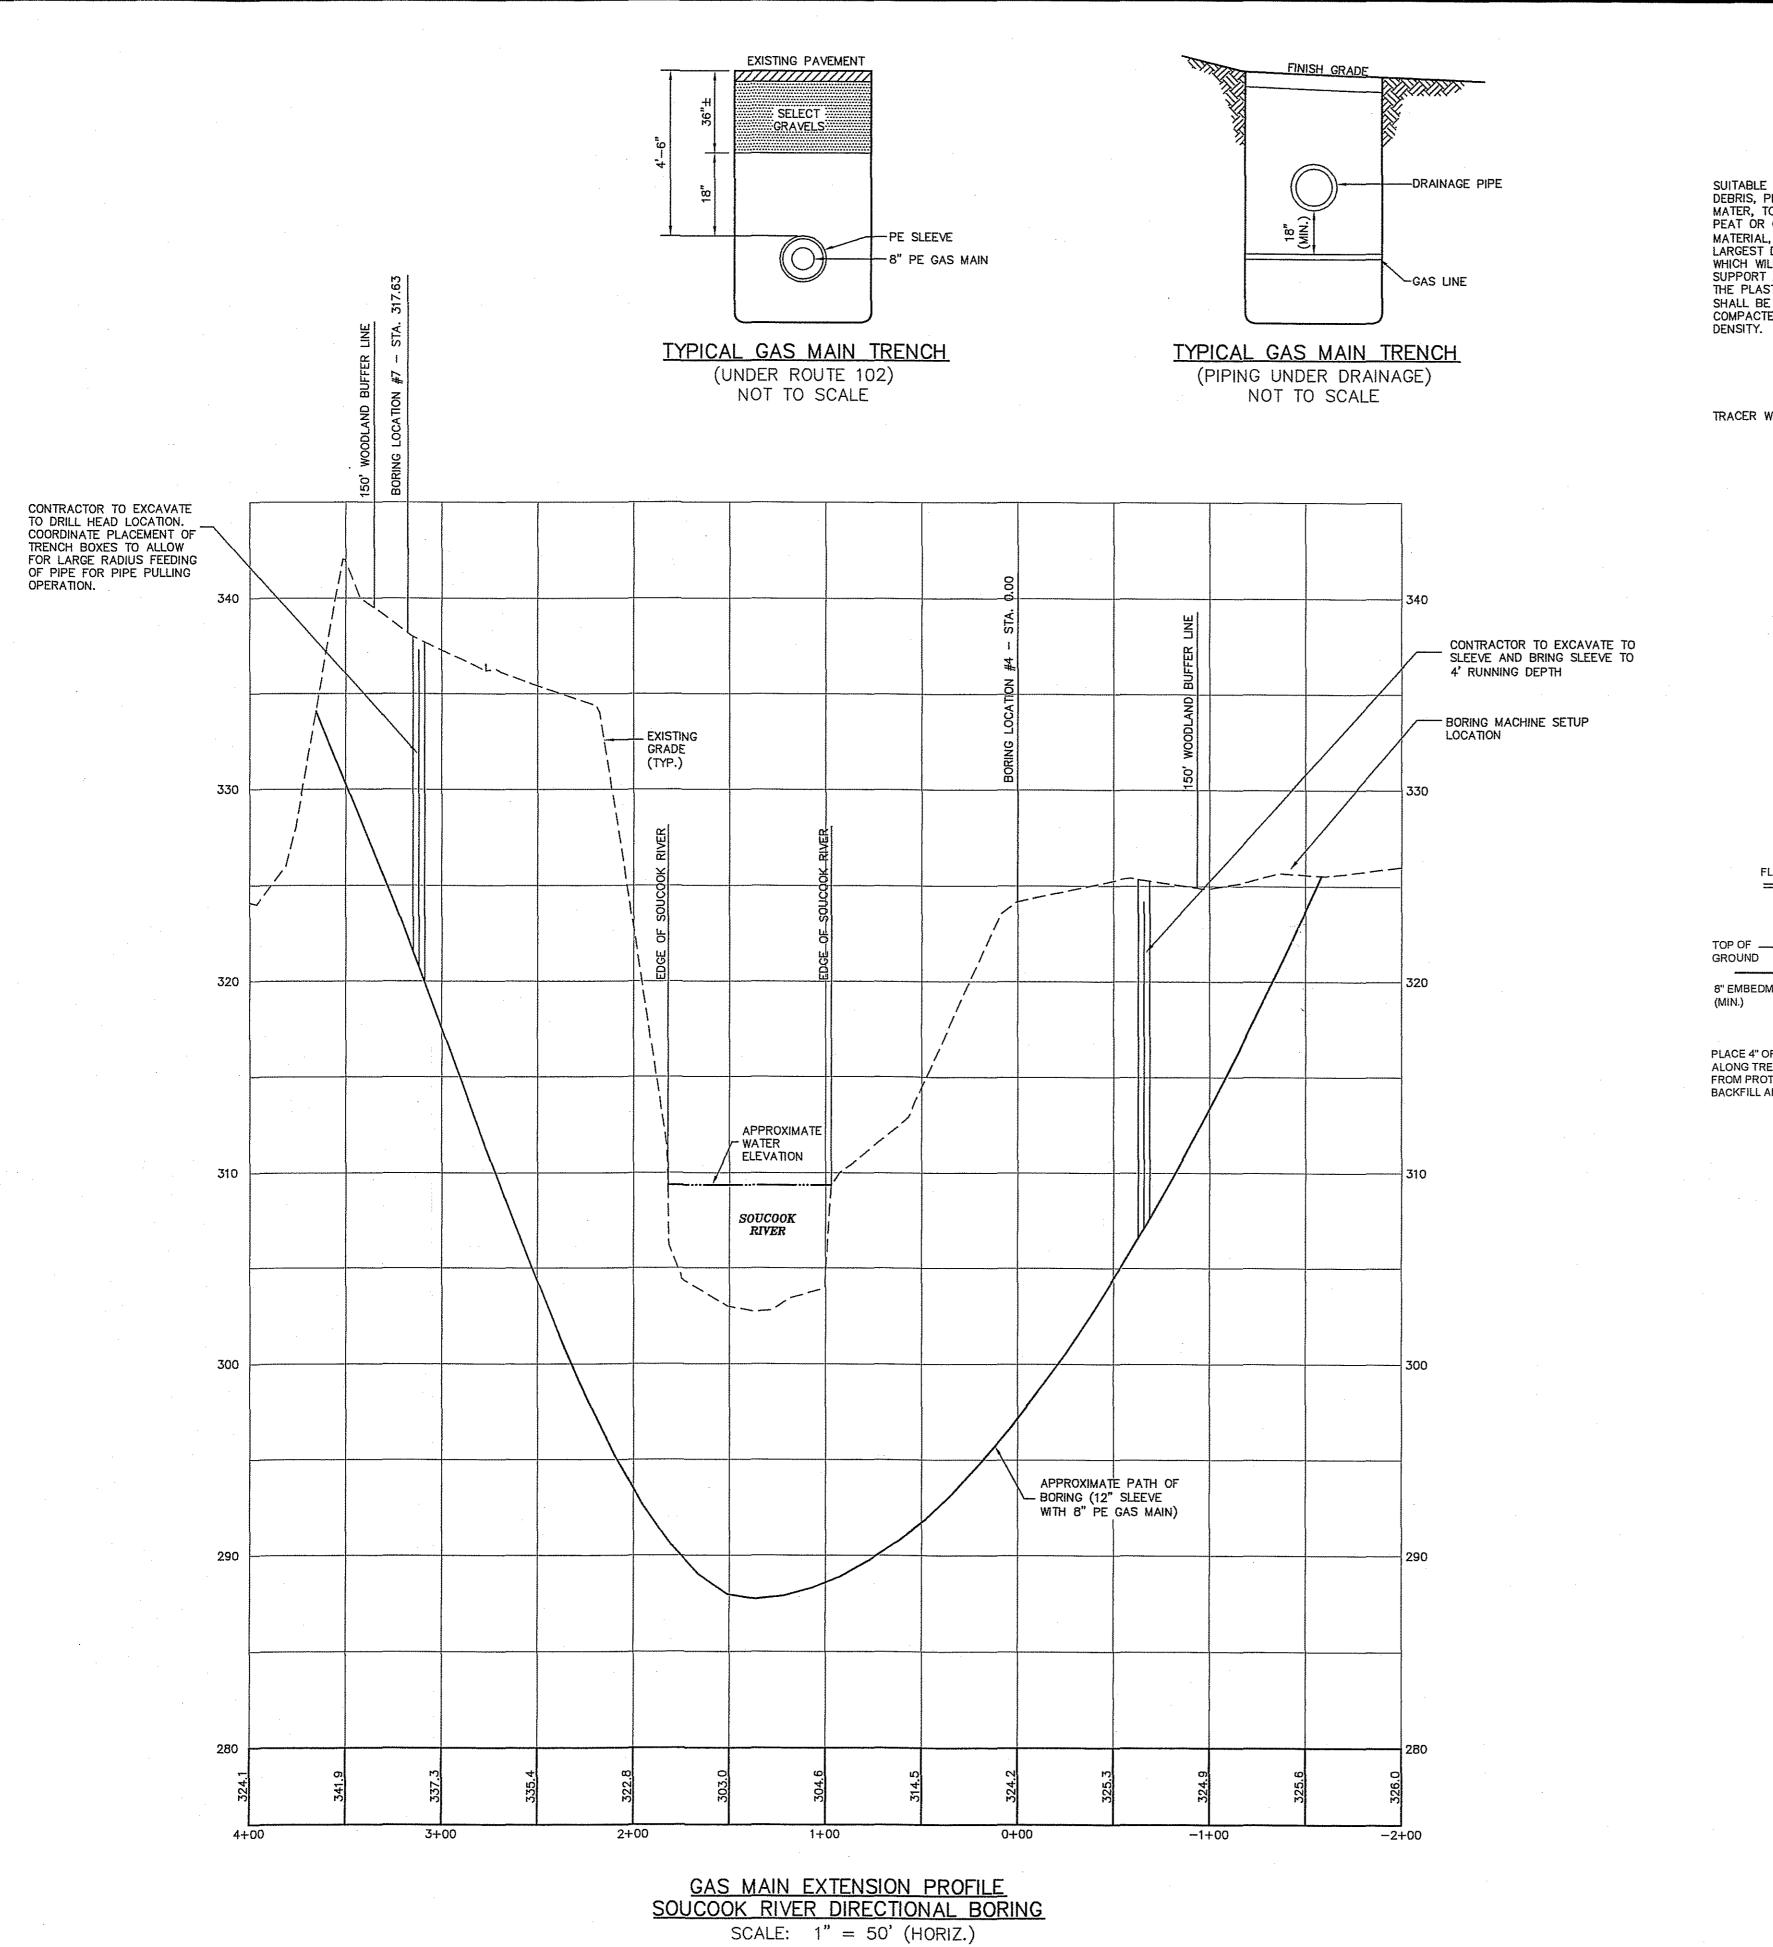

## GAS MAIN PROFILE SOUCOOK RIVER CROSSING FROM CONCORD TO PEMBROKE

CONCORD, NH (TAX MAP 112; BLOCK 2; LOT 11) PEMBROKE, NH (MAP 256; LOT 22) MERRIMACK COUNTY

OWNER OF MAP 112; BLOCK 2; LOT 11: KARA REALTY ASSOCIATES, LLC. 619 SAND ROAD PEMBROKE, NH 03275 BK. 3247, PG. 1239

OWNER OF MAP 256; LOT 22: CONTINENTAL PAVING, INC. 1 CONTINENTAL DRIVE LONDONDERRY, NH 03053

Civil Engineering Land Surveying Landscape Architecture 10 Commerce Park North, Suite 3B, Bedford, NH 03110 Phone (603) 627-2881

1" = 5' (VERT.)