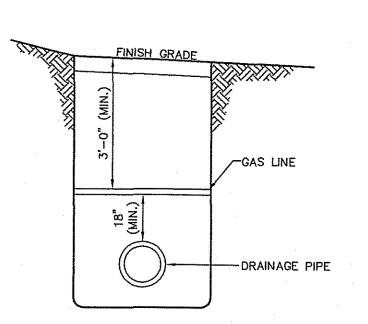

GAS MAIN TRENCH NOT TO SCALE

TYPICAL GAS MAIN TRENCH (PIPING OVER DRAINAGE) NOT TO SCALE

1-3/4"x 1-3/4"x 4" WOOD STAKE. OR APPROVED EQUAL SILT FENCE MIRAFI 100X, OR APPROVED EQUAL WORK AREA FLOW DOWNHILL SIDE 8" EMBEDMENT 36" MINIMUM PLACE 4" OF FABRIC — LENGTH 1-3/4"x1-3/4" WOVEN WIRE FENCE -FENCE POST 10'-0" ALONG TRENCH AWAY 6"x6"x14.5 GAGE FROM PROTECTED AREA O.C. MAXIMUM NON-WOVEN FILTER CLOTH -BACKFILL AND TAMP UNDISTURBED GROUND FLOW PERSPECTIVE VIEW EMBED FILTER CLOTH