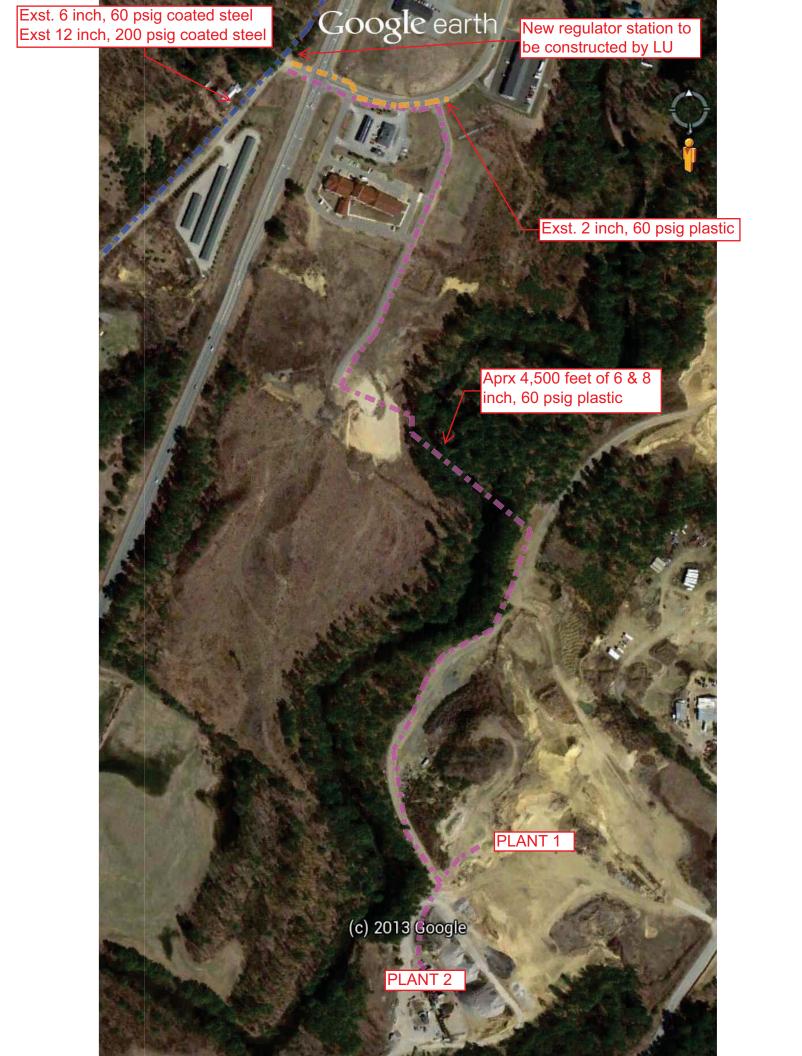

# OVERVIEW PLAN SOUCOOK RIVER CROSSING FROM CONCORD TO PEMBROKE

CONCORD, NH (TAX MAP 112; BLOCK 2; LOT 11) PEMBROKE, NH (MAP 256; LOT 22) MERRIMACK COUNTY

OWNER OF MAP 112; BLOCK 2; LOT 11: KARA REALTY ASSOCIATES, LLC. 619 SAND ROAD PEMBROKE, NH 03275 BK. 3247, PG. 1239

1 inch = 100 ft.

OWNER OF MAP 256; LOT 22: CONTINENTAL PAVING, INC. 1 CONTINENTAL DRIVE LONDONDERRY, NH 03053

Civil Engineering Land Surveying Landscape Architecture 10 Commerce Park North, Suite 3B, Bedford, NH 03110 Phone (603) 627-2881