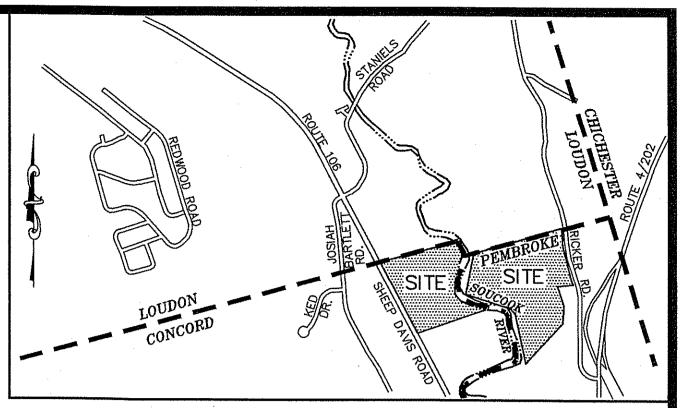

# OVERVIEW PLAN SOUCOOK RIVER CROSSING FROM CONCORD TO PEMBROKE

CONCORD, NH (TAX MAP 112; BLOCK 2; LOT 11) PEMBROKE, NH (MAP 256; LOT 22) MERRIMACK COUNTY

OWNER OF MAP 112; BLOCK 2; LOT 11: KARA REALTY ASSOCIATES, LLC. 619 SAND ROAD PEMBROKE, NH 03275 BK. 3247, PG. 1239

1 inch = 100 ft.

OWNER OF MAP 256; LOT 22: CONTINENTAL PAVING, INC. 1 CONTINENTAL DRIVE LONDONDERRY, NH 03053

Civil Engineering Land Surveying Landscape Architecture 10 Commerce Park North, Suite 3B, Bedford, NH 03110 Phone (603) 627-2881