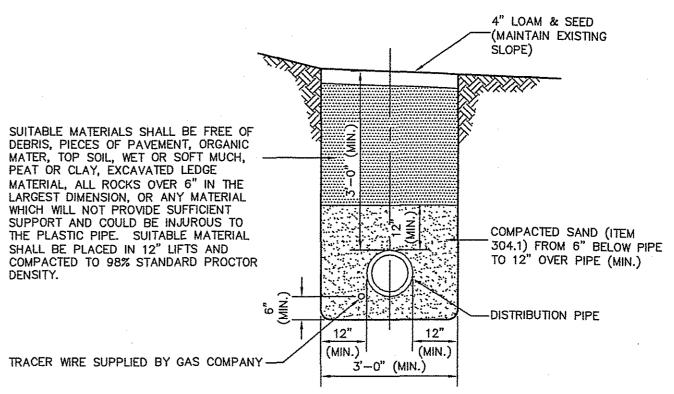

GAS MAIN TRENCH NOT TO SCALE

TYPICAL GAS MAIN TRENCH (PIPING OVER DRAINAGE) NOT TO SCALE

1-3/4"x 1-3/4"x 4" WOOD STAKE. OR APPROVED EQUAL SILT FENCE MIRAFI 100X, OR APPROVED EQUAL WORK AREA FLOW DOWNHILL SIDE 8" EMBEDMENT 36" MINIMUM PLACE 4" OF FABRIC — LENGTH 1-3/4"x1-3/4" WOVEN WIRE FENCE -FENCE POST 10'-0" ALONG TRENCH AWAY 6"x6"x14.5 GAGE FROM PROTECTED AREA O.C. MAXIMUM NON-WOVEN FILTER CLOTH -BACKFILL AND TAMP UNDISTURBED GROUND FLOW PERSPECTIVE VIEW EMBED FILTER CLOTH

MINIMUM 8" INTO GROUND

SILT FENCE DETAIL

NOT TO SCALE

DIG SAFF

SECTION

#### CONSTRUCTION SPECIFICATIONS:

- 1. THE GEOTEXTILE FABRIC SHALL MEET THE DESIGN CRITERIA FOR SILT FENCES,
- 2. THE FABRIC SHALL BE EMBEDDED A MINIMUM OF 8 INCHES INTO THE GROUND AND THE SOIL COMPACTED OVER THE EMBEDDED FABRIC.
- 3. WOVEN WIRE FENCE SHALL BE FASTENED SECURELY TO THE FENCE POSTS WITH WIRE TIE OR STAPLES WHERE NOTED OR AS DIRECTED BY DESIGN ENGINEER.
- 4. FILTER CLOTH SHALL BE FASTENED SECURELY TO THE WOVEN WIRE FENCE WITH TIES SPACED EVERY 24 INCHES AT THE TOP, MIDSECTION AND BOTTOM.
- 5. WHEN TWO SECTIONS OF FILTER CLOTH ADJOIN EACH OTHER, THEY SHALL BE OVERLAPPED BY 6 INCHES, FOLDED AND STAPLED.
- 6. FENCE POSTS SHALL BE A MINIMUM OF 36 INCHES LONG AND DRIVEN A MINIMUM OF 16 INCHES INTO THE GROUND, WOOD POSTS SHALL BE OF SOUND QUALITY HARDWOOD AND SHALL HAVE A MINIMUM CROSS SECTIONAL AREA OF 3.0 SQUARE
- 7. MAINTENANCE SHALL BE PERFORMED AS NEEDED AND MATERIAL REMOVED WHEN "BULGES" DEVELOP IN THE SILT FENCE.

### MAINTENANCE:

- SILT FENCES SHALL BE INSPECTED IMMEDIATELY AFTER EACH RAINFALL AND AT LEAST DAILY DURING PROLONGED RAINFALL. ANY REPAIRS THAT ARE REQUIRED SHALL BE MADE
- 2. IF THE FABRIC ON A SILT FENCE SHOULD DECOMPOSE OR BECOME INEFFECTIVE DURING THE EXPECTED LIFE OF THE FENCE, THE FABRIC SHALL BE REPLACED PROMPTLY.
- SEDIMENT DEPOSITS SHOULD BE INSPECTED AFTER EVERY STORM EVENT. THE DEPOSITS SHOULD BE REMOVED WHEN THEY REACH APPROXIMATELY ONE-HALF THE HEIGHT OF THE
- SEDIMENT DEPOSITS THAT ARE REMOVED OR LEFT IN PLACE AFTER THE FABRIC HAS BEEN REMOVED SHALL BE GRADED TO CONFORM WITH THE EXISTING TOPOGRAPHY AND