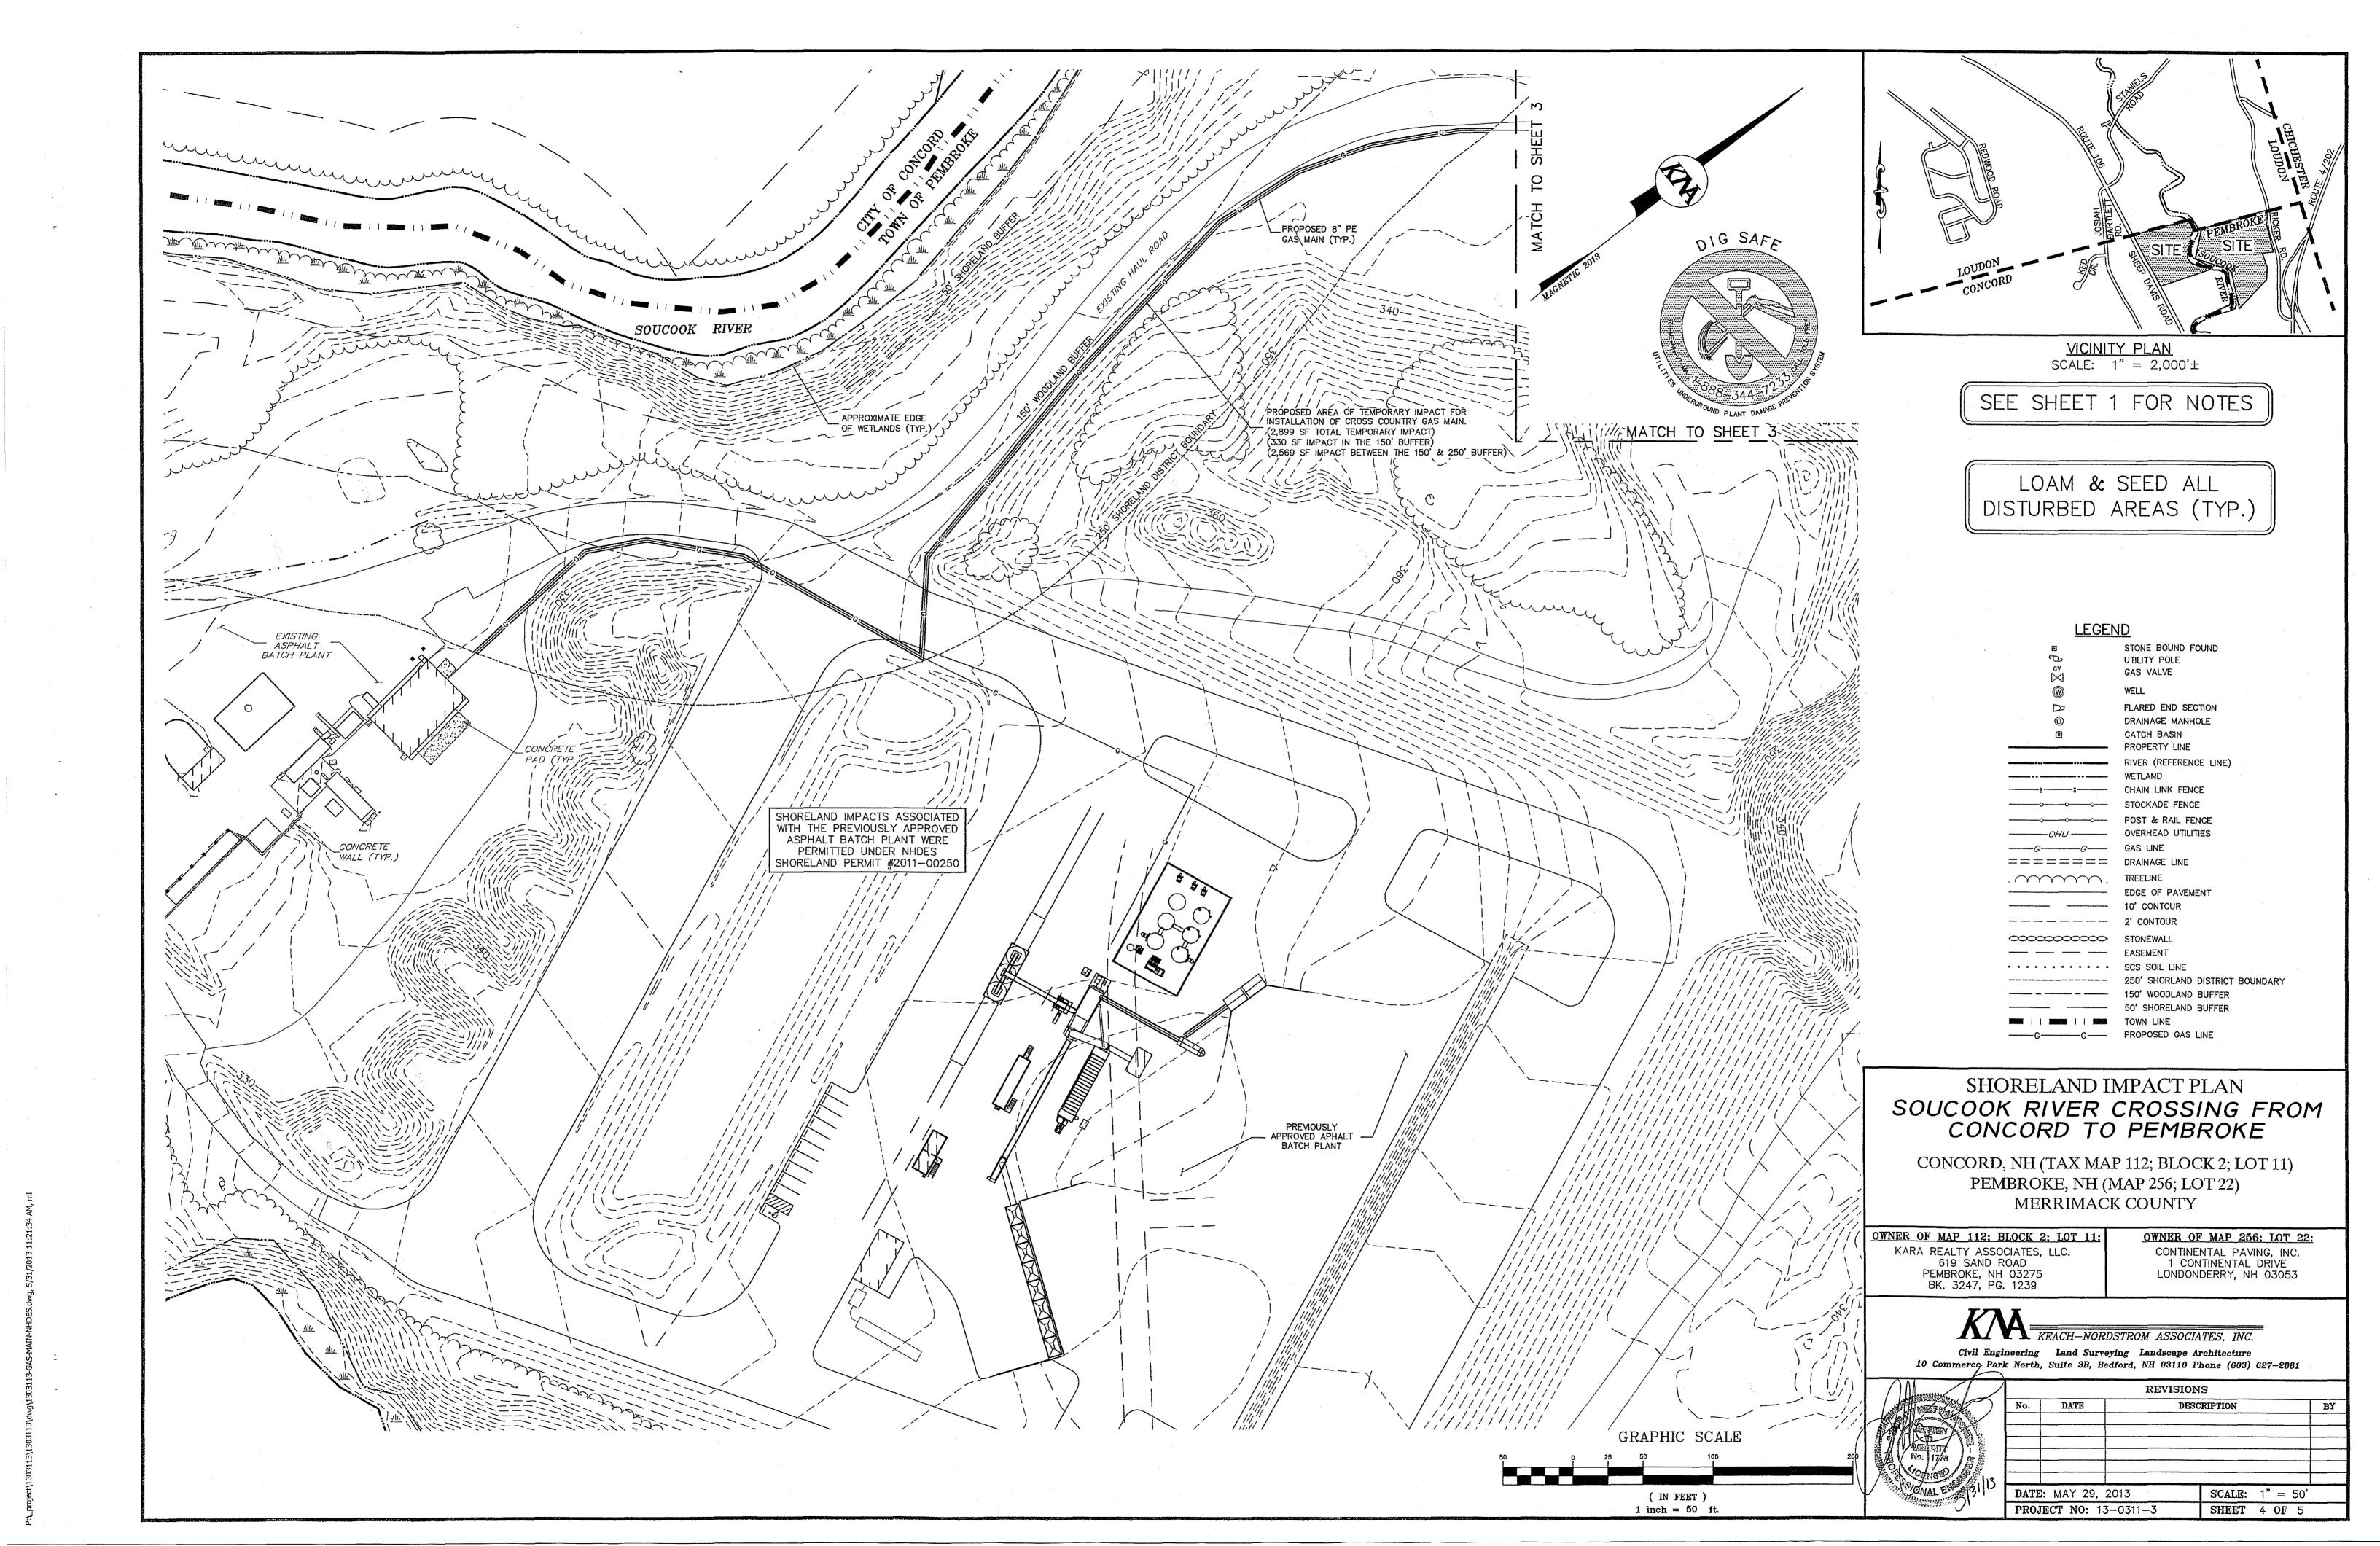

# OVERVIEW PLAN SOUCOOK RIVER CROSSING FROM CONCORD TO PEMBROKE

CONCORD, NH (TAX MAP 112; BLOCK 2; LOT 11) PEMBROKE, NH (MAP 256; LOT 22) MERRIMACK COUNTY

OWNER OF MAP 112; BLOCK 2; LOT 11: KARA REALTY ASSOCIATES, LLC. 619 SAND ROAD PEMBROKE, NH 03275 BK. 3247, PG. 1239

1 inch = 100 ft.

OWNER OF MAP 256; LOT 22: CONTINENTAL PAVING, INC. 1 CONTINENTAL DRIVE LONDONDERRY, NH 03053

Civil Engineering Land Surveying Landscape Architecture 10 Commerce Park North, Suite 3B, Bedford, NH 03110 Phone (603) 627-2881